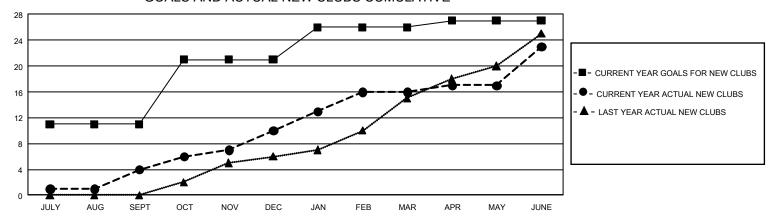

## GMT Constitutional Area 6, Group B

**GMT**: OPEN

REPORT DOES NOT INCLUDE CLUBS IN UNDISTRICTED AREAS.

| Clubs                 |               |           |               | Members               |                         |                         |                                                    |  |
|-----------------------|---------------|-----------|---------------|-----------------------|-------------------------|-------------------------|----------------------------------------------------|--|
| RESULTS FOR 2019-2020 |               |           |               | RESULTS FOR 2019-2020 |                         |                         |                                                    |  |
| QUARTER               | NEW CLUB GOAL | NEW CLUBS | DROPPED CLUBS | QUARTER MEM           | MBER GROWTH NET<br>GOAL | MEMBER GROWTH<br>ACTUAL | DROPPED<br>MEMBERS ACTUAL<br>(including transfers) |  |
| JULY/AUG/SEPT         | 33            | 4         | 6             | JULY/AUG/SEPT         | 930                     | 515                     | 408                                                |  |
| OCT/NOV/DEC           | 30            | 6         | 24            | OCT/NOV/DEC           | 1,245                   | 713                     | 1,039                                              |  |
| JAN/FEB/MAR           | 15            | 6         | 2             | JAN/FEB/MAR           | 690                     | 542                     | 138                                                |  |
| APR/MAY/JUNE          | 3             | 7         | 0             | APR/MAY/JUNE          | 543                     | 510                     | 917                                                |  |

## GOALS AND ACTUAL NEW CLUBS CUMULATIVE