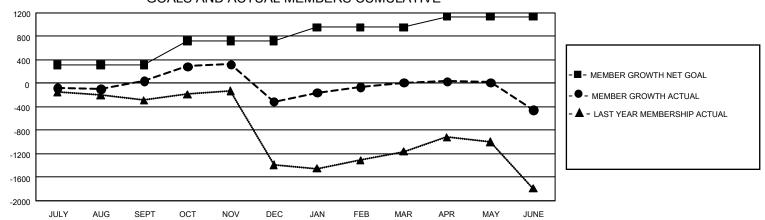

## GMT Constitutional Area 6, Group B

**GMT**: OPEN

REPORT DOES NOT INCLUDE CLUBS IN UNDISTRICTED AREAS.

| Clubs                 |               |           |               | Members               |                         |                         |                                                    |  |
|-----------------------|---------------|-----------|---------------|-----------------------|-------------------------|-------------------------|----------------------------------------------------|--|
| RESULTS FOR 2019-2020 |               |           |               | RESULTS FOR 2019-2020 |                         |                         |                                                    |  |
| QUARTER               | NEW CLUB GOAL | NEW CLUBS | DROPPED CLUBS | QUARTER MEM           | MBER GROWTH NET<br>GOAL | MEMBER GROWTH<br>ACTUAL | DROPPED<br>MEMBERS ACTUAL<br>(including transfers) |  |
| JULY/AUG/SEPT         | 33            | 4         | 6             | JULY/AUG/SEPT         | 930                     | 515                     | 408                                                |  |
| OCT/NOV/DEC           | 30            | 6         | 24            | OCT/NOV/DEC           | 1,245                   | 713                     | 1,039                                              |  |
| JAN/FEB/MAR           | 15            | 6         | 2             | JAN/FEB/MAR           | 690                     | 542                     | 138                                                |  |
| APR/MAY/JUNE          | 3             | 7         | 0             | APR/MAY/JUNE          | 543                     | 510                     | 917                                                |  |

## GOALS AND ACTUAL MEMBERS CUMULATIVE

| DROPPED CLUBS: 32              |       | 345 CLUBS OF 578 ADDED 1 OR MORE | GENDER DISTRIBUTION             |                 |       |
|--------------------------------|-------|----------------------------------|---------------------------------|-----------------|-------|
|                                |       | NEW MEMBERS                      | MALE                            | 10,891 (76.76%) |       |
|                                |       |                                  | FEMALE                          | 3,298 (23.24%)  |       |
| DROPPED MEMBERS                |       |                                  |                                 |                 |       |
| DECEASED                       | 63    | CLICK HERE FOR CUMULATIVE        | TOTAL FAMILY UNIT MEMBERS       |                 | 4,837 |
| CLUB CANCELLED 434 OTHER 2,003 |       | MEMBERSHIP DATA                  | FAMILY MEMBERS PAYING HALF DUES |                 |       |
|                                |       |                                  |                                 |                 | 2,642 |
| TOTAL                          | 2,500 |                                  |                                 |                 |       |